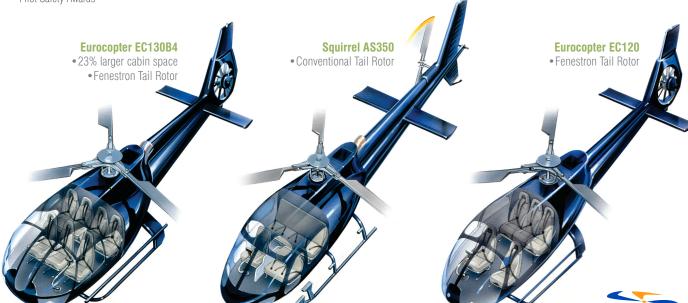

## HELICOPTER CHOICE

The choice is yours, by helicopter type for your group or request our Share with Others (SWO) option.

## **Eurocopter EC130B4** - 6 passengers

- 23% larger cabin space
- Individual leather seats
- Air conditioned wide body cabin
- Enhanced safety features

• 180 sweeping views

• 65 sq feet of windows giving un-paralleled panoramic views

## • 180° sweeping views

World's most popular helicopter

**Squirrel AS350** - 5 to 6 passengers

4 passengers across rear bench seat

• 2 on front bench seat. (CAA limit on front bench seat, combined weight 154kgs)

- Comfortable leather seats
- High Observation bubble windows
- Every seat a window seat

## Eurocopter EC120 - 4 passengers

- Individual leather seats
- Air conditioned cabin
- Onboard GPS satellite tracking
- · Helicopter Association International (HAI) Operator Safety Awards
- · Pilot Safety Awards